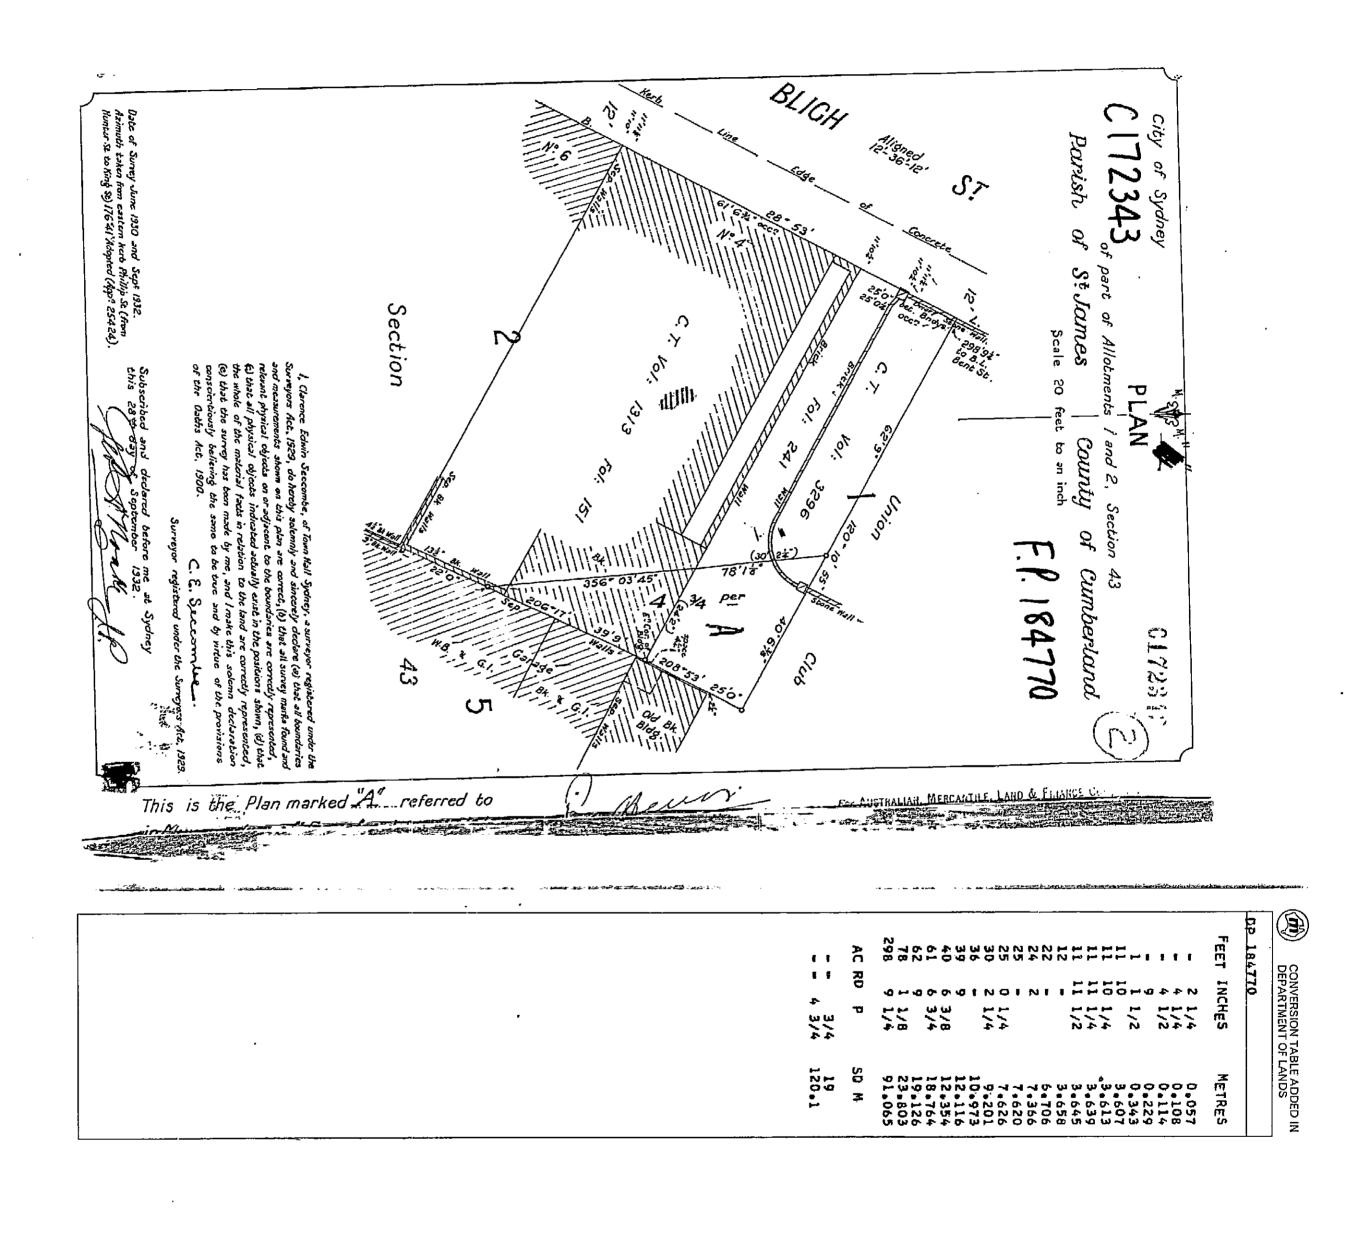

LAND

----

LAND DESCRIBED IN SCHEDULE OF PARCELS
AT SYDNEY
LOCAL GOVERNMENT AREA SYDNEY
PARISH OF ST JAMES COUNTY OF CUMBERLAND

TITLE DIAGRAM SEE SCHEDULE OF PARCELS

DESCRIPTION

-----

BLIGH HOUSE 4-6 BLIGH STREET

LAND

\_\_\_\_

LAND DESCRIBED IN SCHEDULE OF PARCELS
AT SYDNEY
LOCAL GOVERNMENT AREA SYDNEY
PARISH OF ST JAMES COUNTY OF CUMBERLAND
TITLE DIAGRAM SEE SCHEDULE OF PARCELS

DESCRIPTION

-----

BLIGH HOUSE

4-6 BLIGH STREET