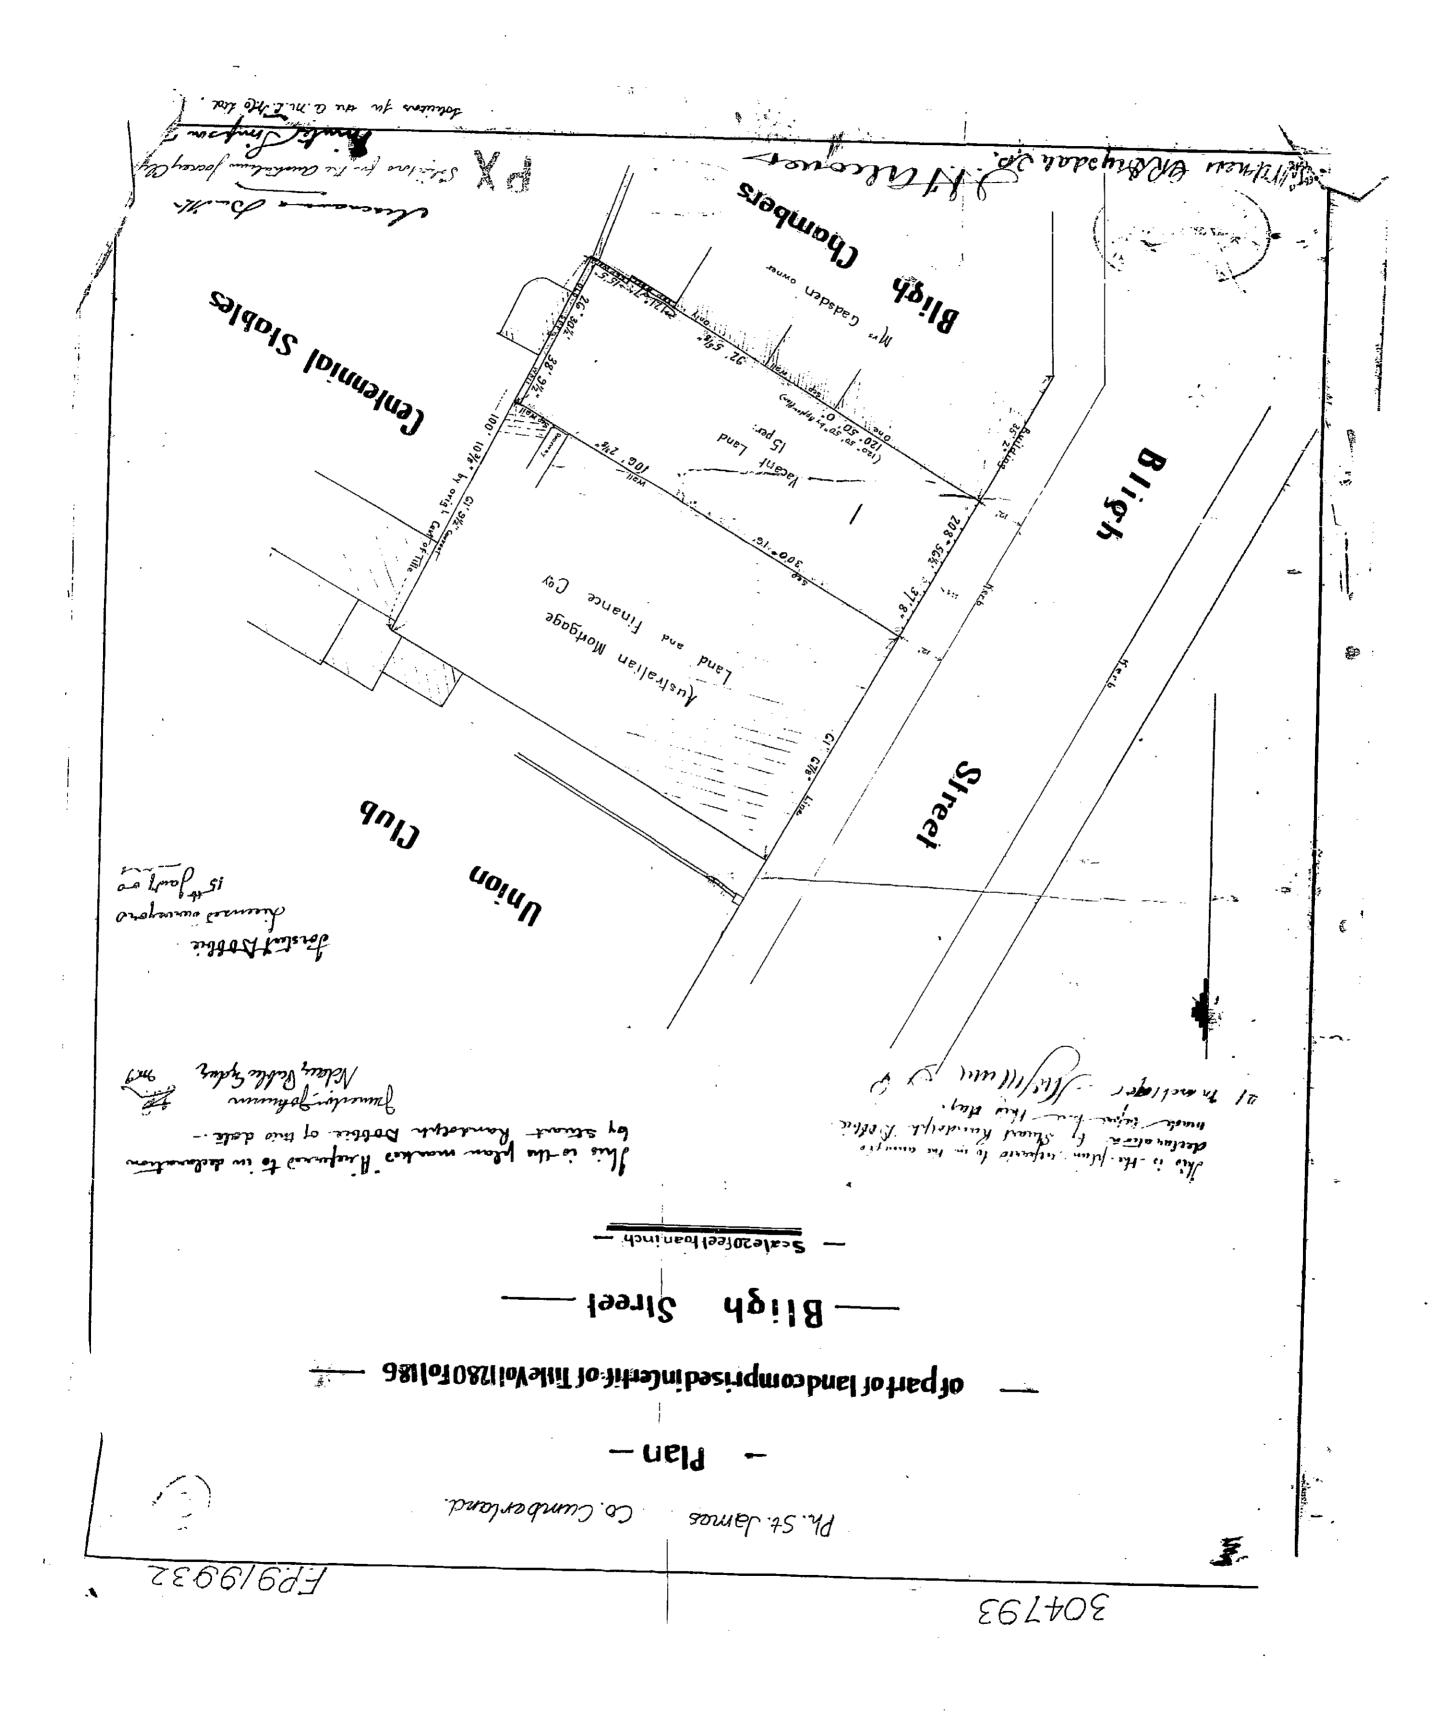

LAND

----

LAND DESCRIBED IN SCHEDULE OF PARCELS
AT SYDNEY
LOCAL GOVERNMENT AREA SYDNEY
PARISH OF ST JAMES COUNTY OF CUMBERLAND

TITLE DIAGRAM SEE SCHEDULE OF PARCELS

DESCRIPTION

-----

BLIGH HOUSE 4-6 BLIGH STREET

LAND

\_\_\_\_

LAND DESCRIBED IN SCHEDULE OF PARCELS
AT SYDNEY
LOCAL GOVERNMENT AREA SYDNEY
PARISH OF ST JAMES COUNTY OF CUMBERLAND
TITLE DIAGRAM SEE SCHEDULE OF PARCELS

DESCRIPTION

-----

BLIGH HOUSE

4-6 BLIGH STREET